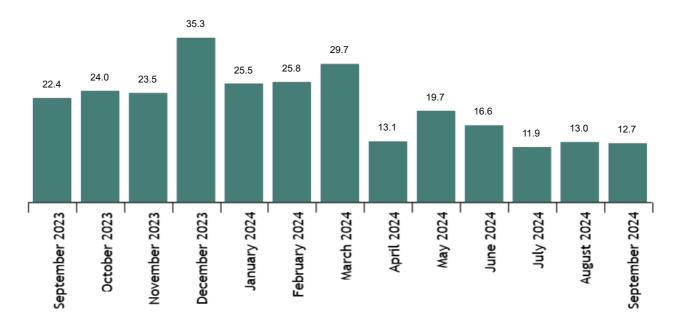

### Annual variation rate of total international tourist expenditure

Annual variation. Percentage

During the first nine months of 2024, the total expenditure of international tourists increased by 16.9% and reached 99,086 million euros.